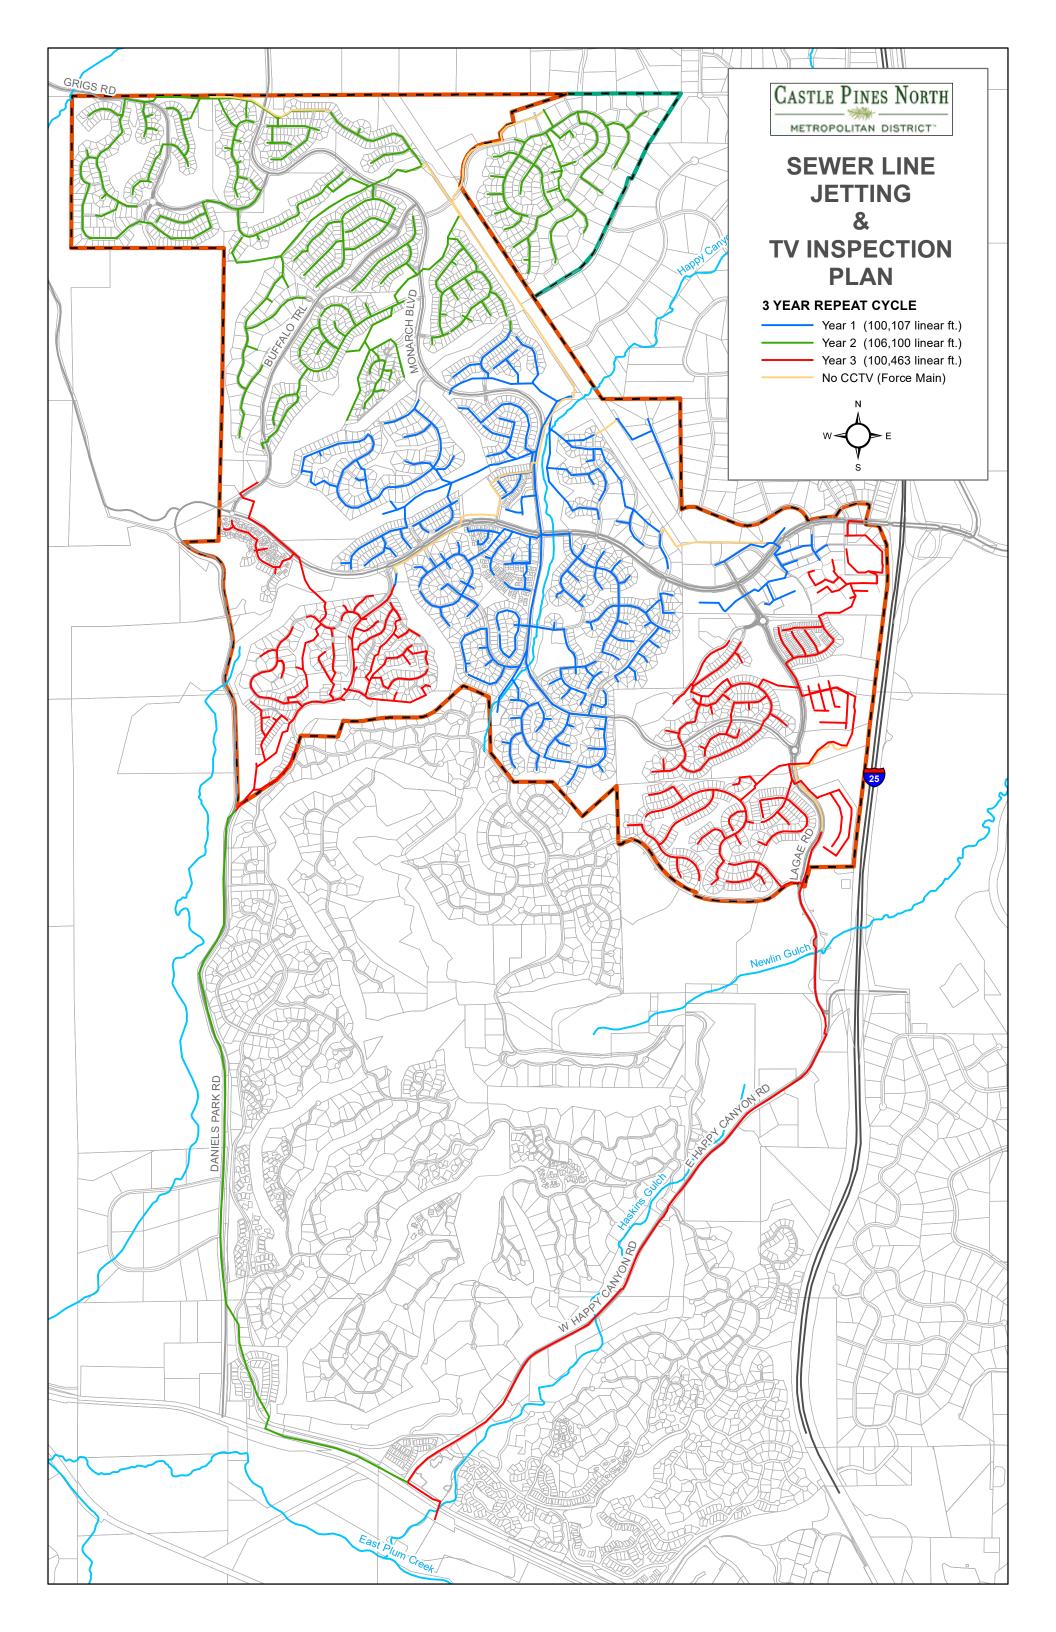

**Monarch Blvd Waterline Replacement** We are working with the city to replace this line as they renovate and replace Monarch Boulevard from Castle Pines Parkway to the North, in this phase we will go just past Glen Oakes Drive. By working simultaneously with the City of Castle Pines we are able to capture cost-savings for both organizations. This section of waterline was improperly installed and improperly sized for the growth that has occurred in the district to the North. This is a fantastic opportunity to correct those issues, while increasing our ability to isolate and maintain waterlines.