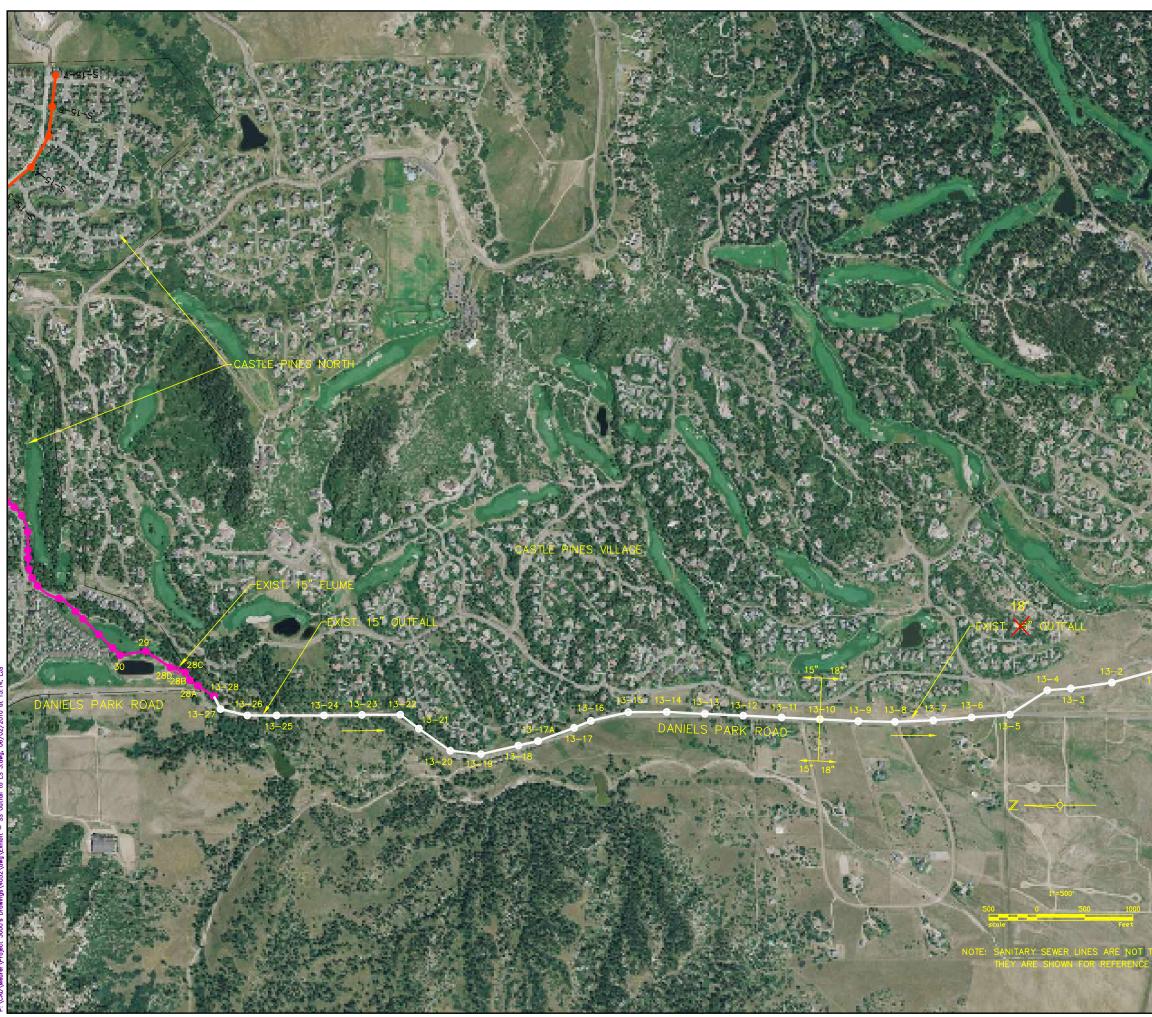

*Lift Station 3 SSO Violation Update:* Mr. Travis noted that all testing is going well, with the first round of soil testing complete. The second round of testing will begin soon, with a focus on soil and on additional areas downstream. He provided an overview of some of the concerns raised by the state in this process, and the steps taken to address these concerns. Overall, he noted that the remediation and testing is running ahead of schedule. Mr. Travis responded to questions from the Board regarding timing and testing.